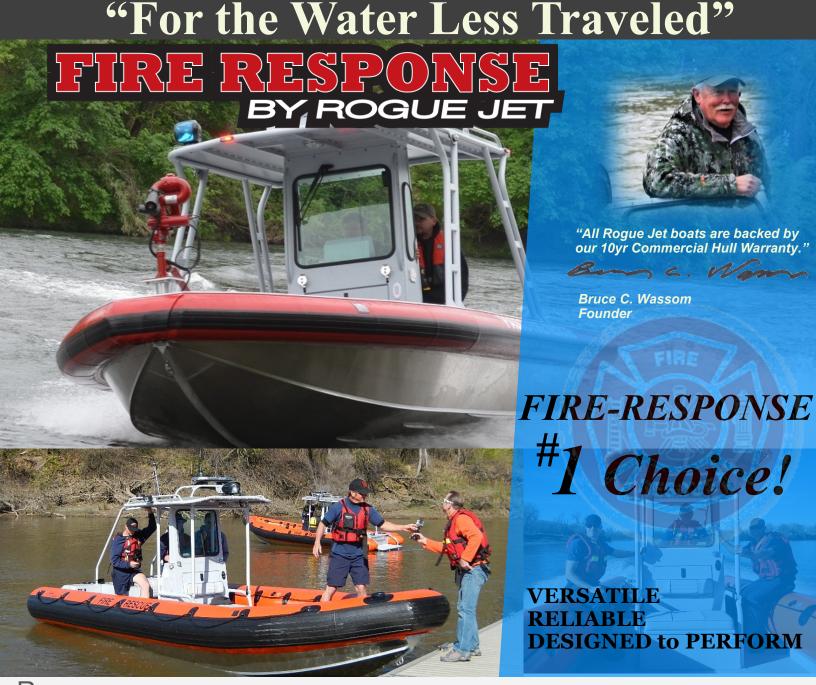

Rogue Jet Boatworks FIRE RESPONSE division focuses on providing fire agencies with the tools they need to get the job done. Our boats developed for fire agencies are engineered to withstand extreme abuse, maximize floor space, and provide unwavering flexibility in the line of duty.

Center Console welded T-Top with or without inflatable collars and Front Helm models with the welded Lodge Top Frame or Enclosed Cabin are the favored choice among FIRE Agencies.

Rogue Jet's "Single Source Assigned Production Method" for Government Watercraft ensures the quality standards are met, eliminating the short comings commonly and in assembly line produced boats.

### "For the Water Less Traveled"

### FIRE RESPONSE BY ROGUE JET

Unless Specified Otherwise, all bids *INCLUDE* the Industries *BEST*, all welded Aluminum Trailer! *The Guardian* 

By Rogue Jet