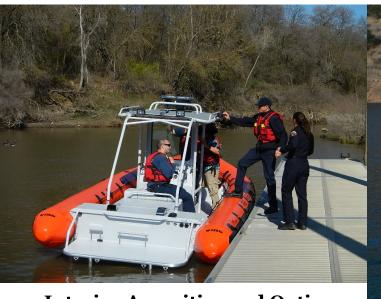

Rogue Jet Boatworks FIRE RESPONSE division focuses on providing fire agencies with the tools they need to get the job done. Our boats developed for fire agencies are engineered to withstand extreme abuse, maximize floor space, and provide unwavering flexibility in the line of duty.

Center Console welded T-Top with or without inflatable collars and Front Helm models with the welded Lodge Top Frame or Enclosed Cabin are the favored choice among FIRE Agencies.

Rogue Jet's "Single Source Assigned Production Method" for Government Watercraft ensures the quality standards are met, eliminating the short comings commonly and in assembly line produced boats.