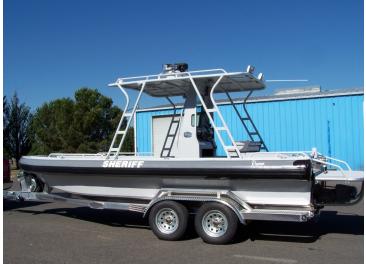

Center Console welded T-Top with or without inflatable collars and Front Helm models with the welded Lodge Top Frame or Enclosed Cabin are the favored choice among FIRE Agencies.

Rogue Jet's "Single Source Assigned Production Method" for Government Watercraft ensures the quality standards are met, eliminating the short comings commonly and in assembly line produced boats.

#### **Available configurations**

Front Helm Front Helm with a Lodge Top Hard-Top with Sides Hardtop with Alaskan Bulkhead Center Console T-Top

roguejet.com 541-944-2155