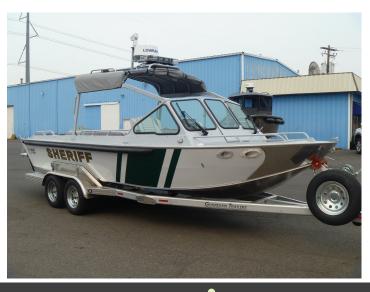

Rogue Jet Boatworks Law Enforcement boats have become synonymous with unwavering durability and quality. Throughout the United States, our law enforcement boats have been helping agencies protect our waterways for decades. Packed with available options and built to specification, Rogue Jet delivers the best, all welded aluminum commercial boats on the market today.

Center Console welded T-Top with or without inflatable collars and Front Helm models with the welded Lodge Top Frame or Enclosed Cabin are the favored choice among Law Enforcement.

Rogue Jet's "Single Source Assigned Production Method" for Government Watercraft ensures the quality standards are met, eliminating the short comings commonly found in assembly line produced boats.

## LAW ENFORCEMENT BY ROGUEJET

Interior Amenities and Options include a wide range of configurable items specifically designed to meet the needs of intended uses.

Unless Specified Otherwise, all bids *INCLUDE* the Industries *BEST*, all welded Aluminum Trailer! *The Guardian* 