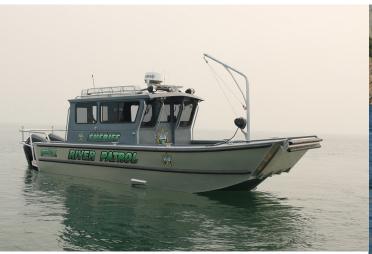

Rogue Jet Boatworks Law Enforcement boats have become synonymous with unwavering durability and quality. Throughout the United States, our law enforcement boats have been helping agencies protect our waterways for decades. Packed with available options and built to specification, Rogue Jet delivers the best, all welded aluminum commercial boats on the market today.

Center Console welded T-Top with or without inflatable collars and Front Helm models with the welded Lodge Top Frame or Enclosed Cabin are the favored choice among Law Enforcement.

Rogue Jet's "Single Source Assigned Production Method" for Government Watercraft ensures the quality standards are met, eliminating the short comings commonly found in assembly line produced boats.