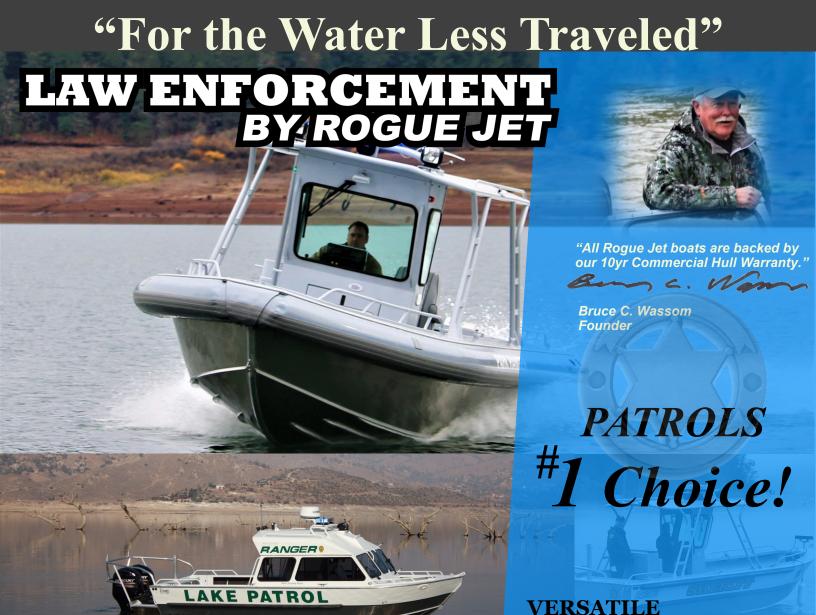

## "For the Water Less Traveled"

## LAW ENFORCEMENT BY ROGUEJET

Interior Amenities and Options include a wide range of configurable items specifically designed to meet the needs of intended uses.

Unless Specified Otherwise, all bids *INCLUDE* the Industries *BEST*, all welded Aluminum Trailer! *The Guardian* 

Rogue Jet Boatworks Law Enforcement boats have become synonymous with unwavering durability and quality. Throughout the United States, our law enforcement boats have been helping agencies protect our waterways for decades. Packed with available options and built to specification, Rogue Jet delivers the best, all welded aluminum commercial boats on the market today.

Center Console welded T-Top with or without inflatable collars and Front Helm models with the welded Lodge Top Frame or Enclosed Cabin are the favored choice among Law Enforcement.

Rogue Jet's "Single Source Assigned Production Method" for Government Watercraft ensures the quality standards are met, eliminating the short comings commonly found in assembly line produced boats.