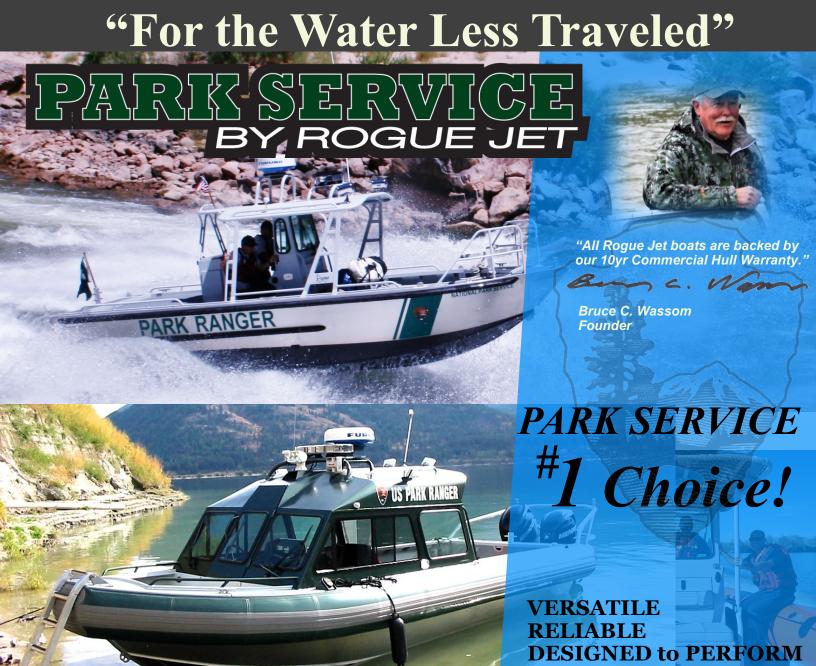

Rogue Jet Boatworks **PARK SERVICE** watercraft are used throughout the United States in every kind of environment this country has to offer. From the rugged rapids of the mighty Colorado River to the awe inspiring still water and countryside of Lake Roosevelt. Rogue Jet delivers the best, all welded aluminum commercial boats on the market today.

Center Console welded T-Top with or without inflatable collars and Front Helm models with the welded Lodge Top Frame or Enclosed Cabin are the favored choice among Park Agencies.

Rogue Jet's "Single Source Assigned Production Method" for Government Watercraft ensures the quality standards are met, eliminating the short comings commonly found in assembly line produced boats.

### "For the Water Less Traveled"

# PARIS SERVICE BY ROGUE JET

Interior Amenities and Options include a wide range of configurable items specifically designed to meet the needs of intended uses.

Unless Specified Otherwise, all bids *INCLUDE* the Industries *BEST*, all welded Aluminum Trailer! *The Guardian* 

By Rogue Jet