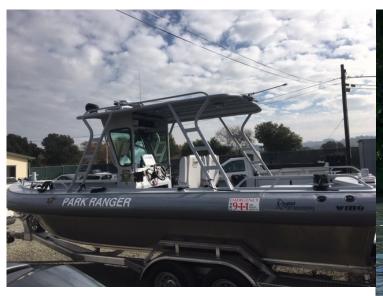

Center Console welded T-Top with or without inflatable collars and Front Helm models with the welded Lodge Top Frame or Enclosed Cabin are the favored choice among Park Agencies.

Rogue Jet's "Single Source Assigned Production Method" for Government Watercraft ensures the quality standards are met, eliminating the short comings commonly found in assembly line produced boats.

Available Lengths 20'-28'

roguejet.com 541-944-2155 2845 Merry Lane White City, Oregon

#### **Available configurations**

Front Helm Front Helm with a Lodge Top Hard-Top with Sides Hardtop with Alaskan Bulkhead Center Console T-Top

roguejet.com 541-944-2155