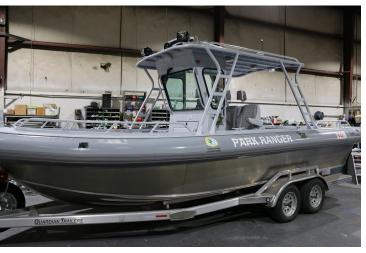

Center Console welded T-Top with or without inflatable collars and Front Helm models with the welded Lodge Top Frame or Enclosed Cabin are the favored choice among Park Agencies.

Rogue Jet's "Single Source Assigned Production Method" for Government Watercraft ensures the quality standards are met, eliminating the short comings commonly found in assembly line produced boats.

Available Lengths 20'-28'

roguejet.com 541-944-2155 2845 Merry Lane White City, Oregon

#### **Available configurations**

Front Helm Front Helm with a Lodge Top Hard-Top with Sides Hardtop with Alaskan Bulkhead Center Console T-Top

roguejet.com 541-944-2155