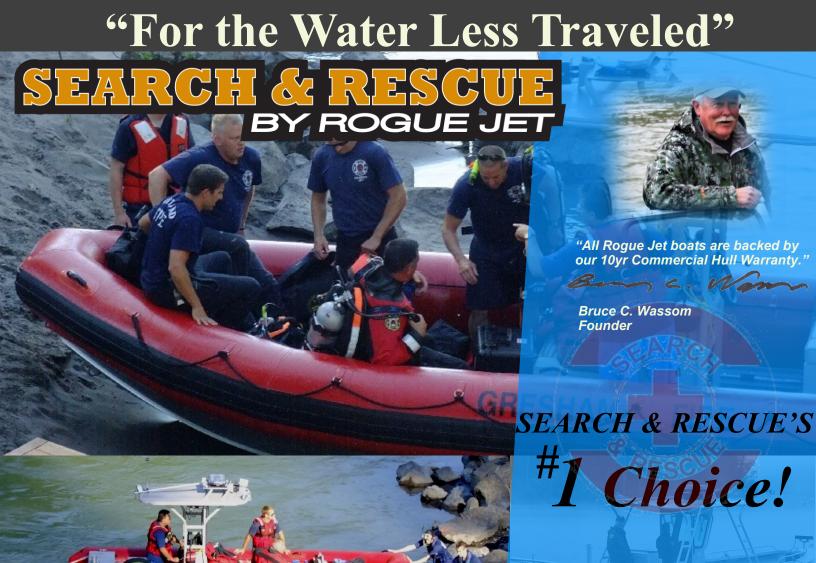

VERSATILE
RELIABLE
DESIGNED to PERFORM

Rogue Jet Boatworks **SEARCH & RESCUE** division supplies unmatched quality and performance driven watercraft to agencies needing the very best. Focused on state-of-the-art technology and engineering, our vessels have become a relentless, reliable source. Agencies all across the United States have made their choice and never looked back. Packed with available options and built to specification, Rogue Jet delivers the best, all welded aluminum commercial boats on the market today.

Center Console welded T-Top with or without inflatable collars and Front Helm models with the welded Lodge Top Frame or Enclosed Cabin are the favored choice among search and rescue agencies.

Rogue Jet's "Single Source Assigned Production Method" for Government Watercraft ensures the quality standards are met, eliminating the short comings commonly found in assembly line produced boats.

### "For the Water Less Traveled"

By Rogue Jet