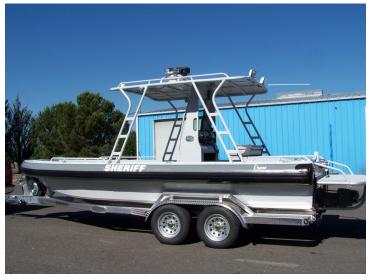

Center Console welded T-Top with or without inflatable collars and Front Helm models with the welded Lodge Top Frame or Enclosed Cabin are the favored choice among search and rescue agencies.

Rogue Jet's "Single Source Assigned Production Method" for Government Watercraft ensures the quality standards are met, eliminating the short comings commonly found in assembly line produced boats.

**Available Lengths 20'-28'** 

roguejet.com 541-944-2155

2845 Merry Lane White City, Oregon

#### **Available configurations**

Front Helm Front Helm with a Lodge Top Hard-Top with Sides Hardtop with Alaskan Bulkhead Center Console T-Top

roguejet.com 541-944-2155