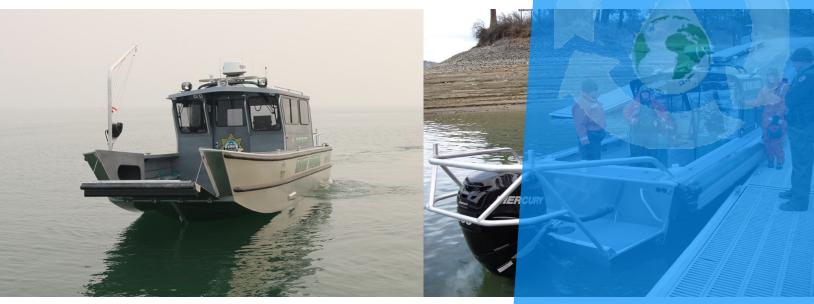

# "For the Water Less Traveled"

Rogue Jet Boatworks WATER RESOURCE division has built and helped spec many firstclass vessels use by agencies throughout the United States. Many aspects of the boats built for Water Resource Agencies require careful consideration and engineering based on the agencies overall needs in relation to specific tasks these agencies embark upon.

Center Console welded T-Top with or without inflatable collars and Front Helm models with the welded Lodge Top Frame or Enclosed Cabin are the favored choice among Park Agencies.

Rogue Jet's "Single Source Assigned Production Method" for Government Watercraft ensures the quality standards are met, eliminating the short comings commonly found in assembly line