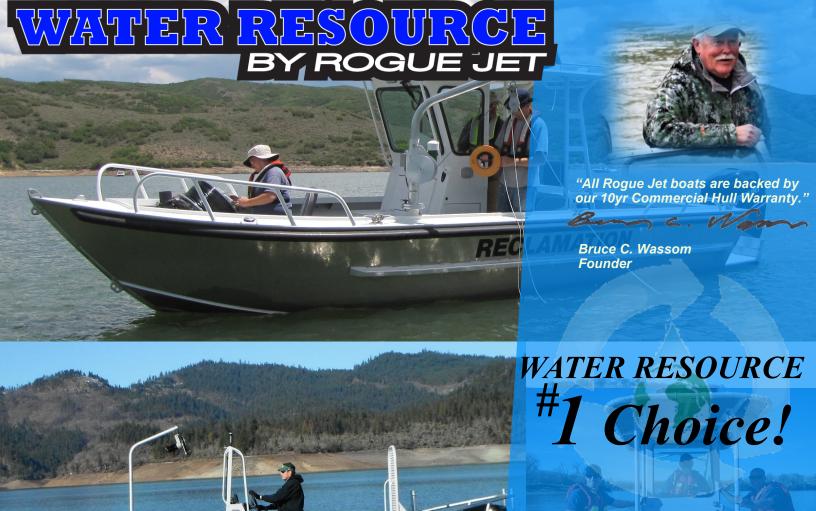

# "For the Water Less Traveled"

Rogue Jet Boatworks WATER RESOURCE division has built and helped spec many firstclass vessels use by agencies throughout the United States. Many aspects of the boats built for Water Resource Agencies require careful consideration and engineering based on the agencies overall needs in relation to specific tasks these agencies embark upon.

Center Console welded T-Top with or without inflatable collars and Front Helm models with the welded Lodge Top Frame or Enclosed Cabin are the favored choice among Park Agencies.

Rogue Jet's "Single Source Assigned Production Method" for Government Watercraft ensures the quality standards are met, eliminating the short comings commonly found in assembly line

## WATER RESOURCE BY ROGUE JET

Interior Amenities and Options include a wide range of configurable items specifically designed to meet the needs of intended uses.

Unless Specified Otherwise, all bids *INCLUDE* the Industries *BEST*, all welded Aluminum Trailer! *The Guardian* 